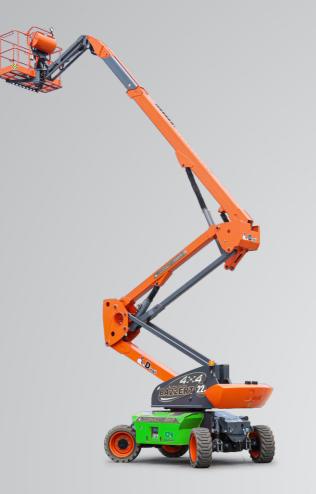

## Self-propelled Articulating Boom Lifts(Electric Axle Types)

The Maximum Working Height Is From 20.28 Meters To 22.21 Meters, And The Maximum Load Is 230kg. Equipped With A Special Axle For Aerial Working Platforms, And Adopting 4WD And 4WS, Stronger Off-road Capability, With The Advantages Of Noiseless, Long Endurance Ability, Easy Maintenance, Strong Power, Environmental Protection. In Addition To The Working Conditions Of The Engine Type, It Can Also Be Competent For Indoor Working Conditions Such As Residential Areas, Airports And Shopping Malls With Higher Environmental Requirements.