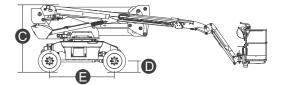

| Model                          | BA22ERT         | BA20ERT     |
|--------------------------------|-----------------|-------------|
| Size                           |                 | 1           |
| Max. Working Height            | 22.21m          | 20.28m      |
| Max. Platform Height           | 20.21m          | 18.28m      |
| Max. Horizontal Reach          | 12.72m          | 10.69m      |
| Overall Length(Stowed)         | 9.55m           | 8.72m       |
| Overall Width(Stowed)          | 2.29m           | 2.29m       |
| Overall Height(Stowed)         | 2.49m           | 2.49m       |
| Platform Size(Length×Width)    | 1.83m×0.79m     | 1.83m×0.79m |
| Turntable Tailswing            | 0.93m           | 0.73m       |
| Ground Clearance D             | 0.279m          | 0.279m      |
| Wheelbase 🕒                    | 2.4m            | 2.4m        |
| Turning Radius(Inside/Outside) | 1.56m/2.57m     | 1.56m/2.57m |
| Tyres                          | 315/55 D20      | 315/55 D20  |
| Up and Over Clearance          | 8.13m           | 7.7m        |
| Max. Down Probing Depth        | 1.77m           | 1.263m      |
| Performance                    |                 |             |
| Gradeability                   | 30%             |             |
| S.W.L                          | 230kg           |             |
| Max. Occupants                 | 2               |             |
| Travel Speed(Stowed)           | 6.1km/h         |             |
| Travel Speed(Raised)           | 1.1km/h         |             |
| Max.Working Slope              | X-5°/Y-5°       |             |
| Turret Rotation                | 360 °Continuous |             |
| Platform Rotation              | +/-90°          |             |
| Jib Movement                   | +70°/-60°       |             |
| Weight                         |                 |             |
| Overall Weight                 | 10100kg         | 9590kg      |
| Power                          |                 |             |
| Battery                        | 24×2V/375Ah     |             |
|                                | 48V/60A         |             |
| Charger                        | 481             | V/00A       |