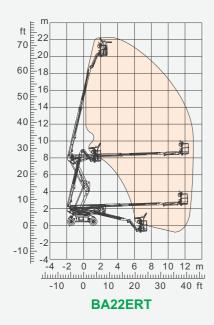

| Model                          | BA22ERT         | BA20ERT     |
|--------------------------------|-----------------|-------------|
| Size                           |                 | 1           |
| Max. Working Height            | 22.21m          | 20.28m      |
| Max. Platform Height           | 20.21m          | 18.28m      |
| Max. Horizontal Reach          | 12.72m          | 10.69m      |
| Overall Length(Stowed)         | 9.55m           | 8.72m       |
| Overall Width(Stowed)          | 2.29m           | 2.29m       |
| Overall Height(Stowed)         | 2.49m           | 2.49m       |
| Platform Size(Length×Width)    | 1.83m×0.79m     | 1.83m×0.79m |
| Turntable Tailswing            | 0.93m           | 0.73m       |
| Ground Clearance D             | 0.279m          | 0.279m      |
| Wheelbase 🕒                    | 2.4m            | 2.4m        |
| Turning Radius(Inside/Outside) | 1.56m/2.57m     | 1.56m/2.57m |
| Tyres                          | 315/55 D20      | 315/55 D20  |
| Up and Over Clearance          | 8.13m           | 7.7m        |
| Max. Down Probing Depth        | 1.77m           | 1.263m      |
| Performance                    |                 |             |
| Gradeability                   | 30%             |             |
| S.W.L                          | 230kg           |             |
| Max. Occupants                 | 2               |             |
| Travel Speed(Stowed)           | 6.1km/h         |             |
| Travel Speed(Raised)           | 1.1km/h         |             |
| Max.Working Slope              | X-5°/Y-5°       |             |
| Turret Rotation                | 360 °Continuous |             |
| Platform Rotation              | +/-90°          |             |
| Jib Movement                   | +70°/-60°       |             |
| Weight                         |                 |             |
| Overall Weight                 | 10100kg         | 9590kg      |
| Power                          |                 |             |
| Battery                        | 24×2V/375Ah     |             |
|                                | 48V/60A         |             |
| Charger                        | 481             | V/00A       |