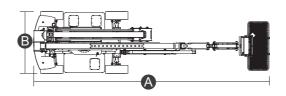

| Model                          | BA22ERT         | BA20ERT     |
|--------------------------------|-----------------|-------------|
| Size                           |                 | 1           |
| Max. Working Height            | 22.21m          | 20.28m      |
| Max. Platform Height           | 20.21m          | 18.28m      |
| Max. Horizontal Reach          | 12.72m          | 10.69m      |
| Overall Length(Stowed)         | 9.55m           | 8.72m       |
| Overall Width(Stowed)          | 2.29m           | 2.29m       |
| Overall Height(Stowed)         | 2.49m           | 2.49m       |
| Platform Size(Length×Width)    | 1.83m×0.79m     | 1.83m×0.79m |
| Turntable Tailswing            | 0.93m           | 0.73m       |
| Ground Clearance D             | 0.279m          | 0.279m      |
| Wheelbase 🕒                    | 2.4m            | 2.4m        |
| Turning Radius(Inside/Outside) | 1.56m/2.57m     | 1.56m/2.57m |
| Tyres                          | 315/55 D20      | 315/55 D20  |
| Up and Over Clearance          | 8.13m           | 7.7m        |
| Max. Down Probing Depth        | 1.77m           | 1.263m      |
| Performance                    |                 |             |
| Gradeability                   | 30%             |             |
| S.W.L                          | 230kg           |             |
| Max. Occupants                 | 2               |             |
| Travel Speed(Stowed)           | 6.1km/h         |             |
| Travel Speed(Raised)           | 1.1km/h         |             |
| Max.Working Slope              | X-5°/Y-5°       |             |
| Turret Rotation                | 360 °Continuous |             |
| Platform Rotation              | +/-90°          |             |
| Jib Movement                   | +70°/-60°       |             |
| Weight                         |                 |             |
| Overall Weight                 | 10100kg         | 9590kg      |
| Power                          |                 |             |
| Battery                        | 24×2V/375Ah     |             |
|                                | 48V/60A         |             |
| Charger                        | 481             | V/00A       |