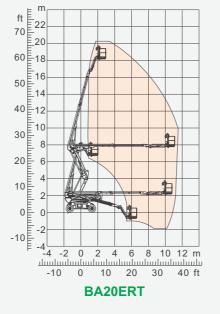

| Model                          | BA22ERT         | BA20ERT     |
|--------------------------------|-----------------|-------------|
| Size                           |                 | 1           |
| Max. Working Height            | 22.21m          | 20.28m      |
| Max. Platform Height           | 20.21m          | 18.28m      |
| Max. Horizontal Reach          | 12.72m          | 10.69m      |
| Overall Length(Stowed)         | 9.55m           | 8.72m       |
| Overall Width(Stowed)          | 2.29m           | 2.29m       |
| Overall Height(Stowed)         | 2.49m           | 2.49m       |
| Platform Size(Length×Width)    | 1.83m×0.79m     | 1.83m×0.79m |
| Turntable Tailswing            | 0.93m           | 0.73m       |
| Ground Clearance D             | 0.279m          | 0.279m      |
| Wheelbase 🕒                    | 2.4m            | 2.4m        |
| Turning Radius(Inside/Outside) | 1.56m/2.57m     | 1.56m/2.57m |
| Tyres                          | 315/55 D20      | 315/55 D20  |
| Up and Over Clearance          | 8.13m           | 7.7m        |
| Max. Down Probing Depth        | 1.77m           | 1.263m      |
| Performance                    |                 |             |
| Gradeability                   | 30%             |             |
| S.W.L                          | 230kg           |             |
| Max. Occupants                 | 2               |             |
| Travel Speed(Stowed)           | 6.1km/h         |             |
| Travel Speed(Raised)           | 1.1km/h         |             |
| Max.Working Slope              | X-5°/Y-5°       |             |
| Turret Rotation                | 360 °Continuous |             |
| Platform Rotation              | +/-90°          |             |
| Jib Movement                   | +70°/-60°       |             |
| Weight                         |                 |             |
| Overall Weight                 | 10100kg         | 9590kg      |
| Power                          |                 |             |
| Battery                        | 24×2V/375Ah     |             |
|                                | 48V/60A         |             |
| Charger                        | 481             | V/00A       |